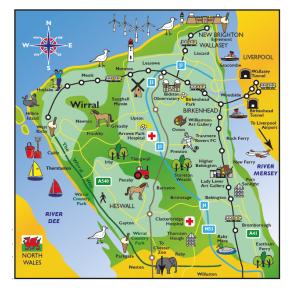

#### Facts:

- Our school is located in Birkenhead
- Birkenhead Park was built in 1847
- Our school was built in 1860
- I live on the Wirral Peninsula
- Our county is Merseyside
- The River Mersey is near my school
- Liverpool is the nearest city